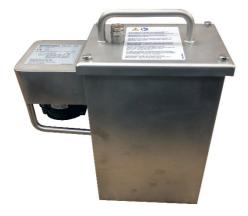

# **BK-EX Battery Box**

- ATEX and IEC-Ex Zone 1 and 21 certified
- Provides battery power in hazardous areas
- Highly durable and rugged

# Provide battery power in hazardous areas

The BK-EX is a rechargeable battery enclosure with batteries that can be used in mobile or fixed applications.

## Easy connection

With an ATEX and IEC-Ex certified outlet socket, the BK-EX is easy to connect to equipment.

# Specification

| Certification                                                                             | <ul><li></li></ul>                                       |
|-------------------------------------------------------------------------------------------|----------------------------------------------------------|
| Housing                                                                                   | Stainless steel 1.4301 (304)                             |
| Ingress protection                                                                        | IP65                                                     |
| Voltage                                                                                   | 12VDC or 24VDC                                           |
| Capacity                                                                                  | 20 aH @ 12VDC or 10 aH @ 24VDC                           |
| Weight                                                                                    | Approximately 15 kg                                      |
| Dimensions                                                                                | 610 x 515 x 370 mm                                       |
| Temperature                                                                               | Operation: -20°C to +60°C<br>Storage: -30°C to +60°C     |
| Batteries                                                                                 | 2 x lead acid gel, type Dryfit A 512/10.0S, rechargeable |
| Connections                                                                               | Jack 2 pin, type MO02290                                 |
| Maximum charge/discharge current                                                          | 8 A                                                      |
| Fully charged time                                                                        | Approximately 12 hours                                   |
| Recommended under voltage<br>cut off level (to avoid battery<br>damage by deep discharge) | 12v battery pack - 10.5V<br>24v battery pack - 21v       |
| Charging environment                                                                      | Safe area only                                           |