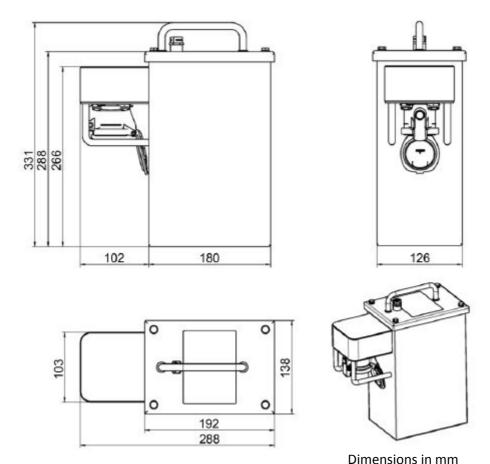

# Specification

| Certification                                                                             | <ul><li></li></ul>                                       |
|-------------------------------------------------------------------------------------------|----------------------------------------------------------|
| Housing                                                                                   | Stainless steel 1.4301 (304)                             |
| Ingress protection                                                                        | IP65                                                     |
| Voltage                                                                                   | 12VDC or 24VDC                                           |
| Capacity                                                                                  | 20 aH @ 12VDC or 10 aH @ 24VDC                           |
| Weight                                                                                    | Approximately 15 kg                                      |
| Dimensions                                                                                | 610 x 515 x 370 mm                                       |
| Temperature                                                                               | Operation: -20°C to +60°C<br>Storage: -30°C to +60°C     |
| Batteries                                                                                 | 2 x lead acid gel, type Dryfit A 512/10.0S, rechargeable |
| Connections                                                                               | Jack 2 pin, type MO02290                                 |
| Maximum charge/discharge current                                                          | 8 A                                                      |
| Fully charged time                                                                        | Approximately 12 hours                                   |
| Recommended under voltage<br>cut off level (to avoid battery<br>damage by deep discharge) | 12v battery pack - 10.5V<br>24v battery pack - 21v       |
| Charging environment                                                                      | Safe area only                                           |